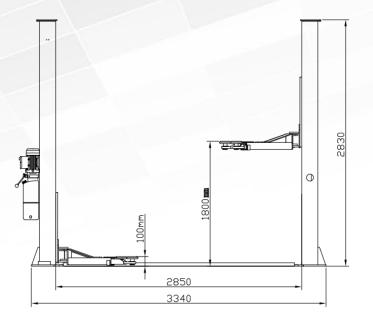

#### **Overall dimension**

#### **Specifications**

|                    | CAV TP3.5 |
|--------------------|-----------|
| Capacity           | 3500kg    |
| Max.Lifting height | 1800mm    |
| Min.height         | 100mm     |
| Lifting time       | 45-50s    |
| Power of motor     | 2.2kW     |