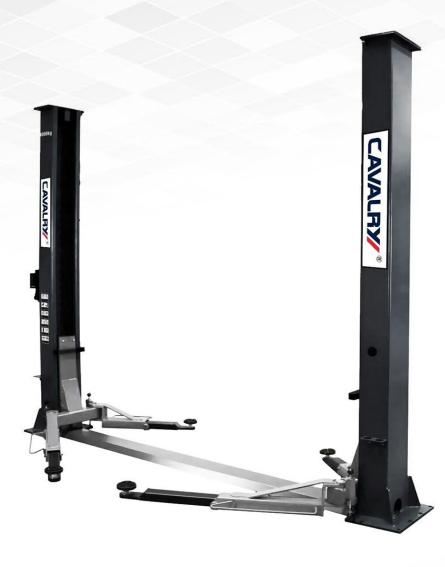

### **Double-side Manual Release 2-Post Lift**

# **CAV TP3.5**

#### Highlights

- 3500KG lifting capacity, ideal starter model with a TOP price performance ratio for auto repair workshop
- Double-side manual unlocking system, easy operating and handling
- •Strong synchronization cables and cable pulley ensures safety and durability.
- •2-stage asymmetric and telescopic lifting arms as standard
- Automatic lifting arm lock & unlock system
- •Chain lifting system combined with high quality hydraulic cylinders
- Max.lifting height switch protects cylinders and ensures safety
- •Low lifting point 100mm, also perfectly suitable for sports vehicles
- •Each lift passed the 115% rated capacity dynamic loading test and 150% static loading test