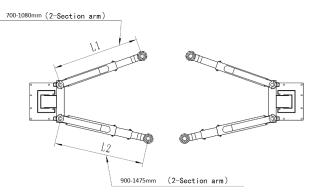

#### Highlights

- 3500KG lifting capacity, ideal starter model with a TOP price performance ratio for auto repair workshop
- Double-side manual unlocking system, easy operating and handling
- •Strong synchronization cables and cable pulley ensures safety and durability.
- •2-stage asymmetric and telescopic lifting arms as standard
- Automatic lifting arm lock & unlock system
- •Chain lifting system combined with high quality hydraulic cylinders
- Max.lifting height switch protects cylinders and ensures safety
- •Low lifting point 100mm, also perfectly suitable for sports vehicles
- •Each lift passed the 115% rated capacity dynamic loading test and 150% static loading test